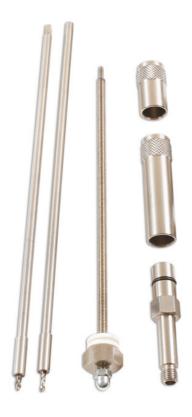

## Broken Glow Plug Tip Puller Kit M8 w/o cleaning tools

Broken Glow Plug Tip removal kit for M8 glow plugs supplied without cleaning tools. If cleaning tools required, please see Laser Part No. 6646.

## **Additional Information**

- Applications include: M8 x 1mm glow plug tip extraction tools.
- Unique extended drill bits with crimped and welded ends for increased access and a built in depth control collar to ensure the maximum depth cannot be exceeded.
- Specially machined thread taps, crimped and welded to extra-long extensions for increased access.
- Due to the size of individual threaded components and the nature of the task, all components should be considered consumable. Spare parts are available.
- Always follow instructions provided. NOTE: For PSA M8 see 7739.